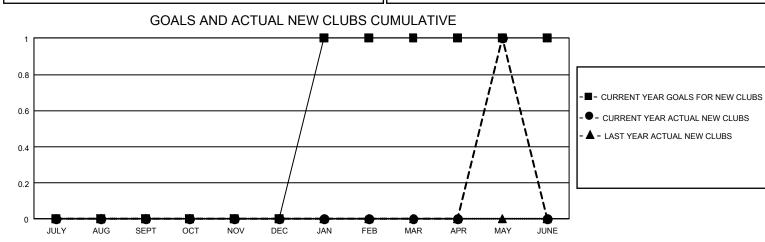

## GAT MONTHLY MEMBERSHIP PROGRESS REPORT

GMT Constitutional Area 3, Group I

REPORT DOES NOT INCLUDE CLUBS IN UNDISTRICTED AREAS.

| Clubs                 |               |           |               | Members               |                         |                         |                                                    |
|-----------------------|---------------|-----------|---------------|-----------------------|-------------------------|-------------------------|----------------------------------------------------|
| RESULTS FOR 2021-2022 |               |           |               | RESULTS FOR 2021-2022 |                         |                         |                                                    |
| QUARTER               | NEW CLUB GOAL | NEW CLUBS | DROPPED CLUBS |                       | IBER GROWTH NET<br>GOAL | MEMBER GROWTH<br>ACTUAL | DROPPED MEMBERS<br>ACTUAL (including<br>transfers) |
| JULY/AUG/SEPT         | 0             | 0         | 1             | JULY/AUG/SEPT         | 2                       | 1                       | 10                                                 |
| OCT/NOV/DEC           | 0             | 0         | 0             | OCT/NOV/DEC           | 4                       | 9                       | 11                                                 |
| JAN/FEB/MAR           | 3             | 0         | 0             | JAN/FEB/MAR           | 5                       | 8                       | 6                                                  |
| APR/MAY/JUNE          | 0             | 1         | 0             | APR/MAY/JUNE          | 7                       | 30                      | 12                                                 |