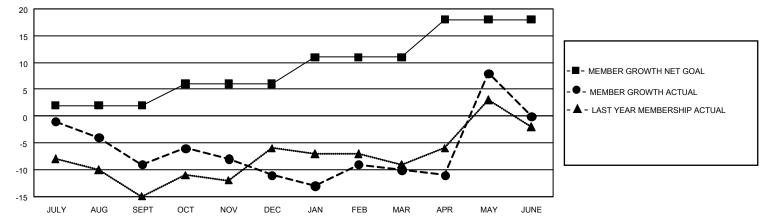

## GAT MONTHLY MEMBERSHIP PROGRESS REPORT

GMT Constitutional Area 3, Group I

REPORT DOES NOT INCLUDE CLUBS IN UNDISTRICTED AREAS.

| Clubs                 |               |           |               | Members               |                         |                         |                                                    |
|-----------------------|---------------|-----------|---------------|-----------------------|-------------------------|-------------------------|----------------------------------------------------|
| RESULTS FOR 2021-2022 |               |           |               | RESULTS FOR 2021-2022 |                         |                         |                                                    |
| QUARTER               | NEW CLUB GOAL | NEW CLUBS | DROPPED CLUBS |                       | IBER GROWTH NET<br>GOAL | MEMBER GROWTH<br>ACTUAL | DROPPED MEMBERS<br>ACTUAL (including<br>transfers) |
| JULY/AUG/SEPT         | 0             | 0         | 1             | JULY/AUG/SEPT         | 2                       | 1                       | 10                                                 |
| OCT/NOV/DEC           | 0             | 0         | 0             | OCT/NOV/DEC           | 4                       | 9                       | 11                                                 |
| JAN/FEB/MAR           | 3             | 0         | 0             | JAN/FEB/MAR           | 5                       | 8                       | 6                                                  |
| APR/MAY/JUNE          | 0             | 1         | 0             | APR/MAY/JUNE          | 7                       | 30                      | 12                                                 |